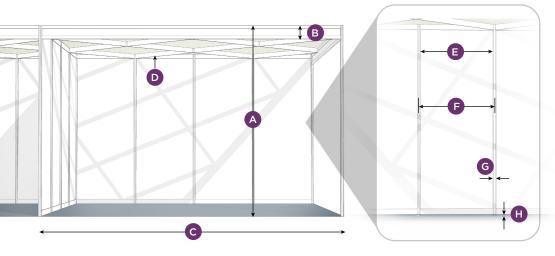

# **DIMENSIONS**

- A 2.5m high
- B 175mm fascia
- C 4m maximum unsupported span
- D 70mm high ceiling beams
- E 950mm to inside of poles
- F 990mm to centre of poles
- G 40mm diameter poles
- H 20mm high feet