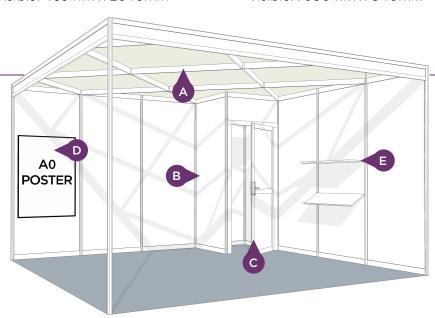

# **OPTIONAL EXTRAS**

- A muslin ceiling
- B enclosure
- C door or curtain
- D A O poster
- E flat or angled shelves